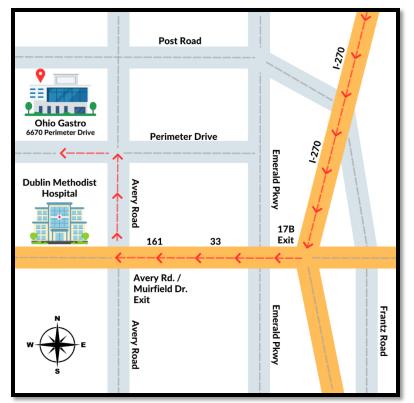

## **DUBLIN**

6670 Perimeter Drive Suite 200 Dublin, Ohio 43016 614-754-5500

## From the North:

- 1. Take 71 South to 270 West (exit 119B toward Dayton).
- 2. From 270, take US-33 W/OH 161W via exit 17B.
- 3. Take the first exit Avery Rd/Muirfield Dr.
- 4. Go right when coming off the exit.
- 5. Get into the far-left lane, turn left on Perimeter Dr. (2<sup>nd</sup> light).
- 6. We are located on the right-hand side and our office is on the second floor.

## From the South:

- 1. Take US-23 North or US-71 North.
- 2. Merge onto 270 West toward I-71/Columbus.
- 3. From 270, take US-33 W/OH 161W via exit 17B.
- 4. Take the first exit Avery Rd/Muirfield Dr.
- 5. Go right when coming off the exit.
- 6. Get into the far-left lane, turn left on Perimeter Dr. (2<sup>nd</sup> light).
- 7. We are located on the right-hand side and our office is on the second floor.

### From the West:

- 1. Take US-70 East or 33 East.
- 2. Merge onto 270 North toward I-70/Dublin.
- 3. From 270, take US-33 W/OH 161W via exit 17B.
- 4. Take the first exit Avery Rd/Muirfield Dr.
- 5. Go right when coming off the exit.
- 6. Get into the far-left lane, turn left on Perimeter Dr. (2<sup>nd</sup> light).
- 7. We are located on the right-hand side and our office is on the second floor.

### From the East:

- 1. Take US-70 West.
- 2. Merge onto 270 North toward Cleveland.
- 3. From 270, take US-33 W/OH 161W via exit 17B.
- 4. Take the first exit Avery Rd/Muirfield Dr.
- 5. Go right when coming off the exit.
- 6. Get into the far-left lane, turn left on Perimeter Dr. (2<sup>nd</sup> light).
- 7. We are located on the right-hand side and our office is on the second floor.