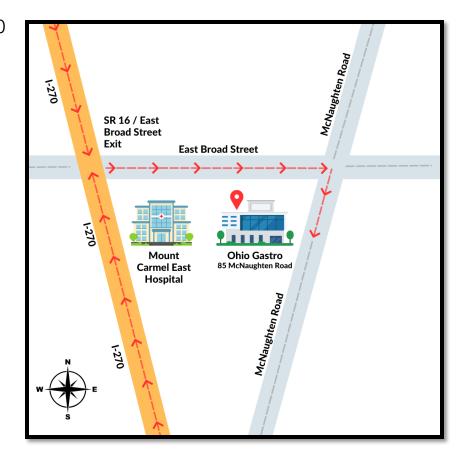

## **EAST**

85 McNaughten Road Suite 320 Columbus, Ohio 43213 614-754-5500

## From the South:

- 1. From I-71, traveling South.
- 2. Exit at I-270 East.
- 3. Exit at SR 16/East Broad Street towards Newark.
- 4. Turn right at McNaughten Road.
- 5. Turn right into the parking lot.

## From the North:

- 1. From I-71, traveling North.
- 2. Exit at I-270 East.
- 3. Exit at SR 16/East Broad Street towards Newark.
- 4. Turn right at McNaughten Road.
- 5. Turn right into the parking lot.

## From the East:

- 1. From I-70, traveling East.
- 2. Exit I-670 East (signs for Airport).
- 3. Exit I-270 towards Wheeling.
- 4. Exit at SR 16/East Broad Street towards Newark.
- 5. Turn right at McNaughten Road.
- 6. Turn right into the parking lot.

## From the West:

- 1. From I-70, traveling West.
- 2. Exit at I-270 North.
- 3. Exit at SR 16/East Broad Street towards Newark.
- 4. Turn right at McNaughten Road.
- 5. Turn right into the parking lot.