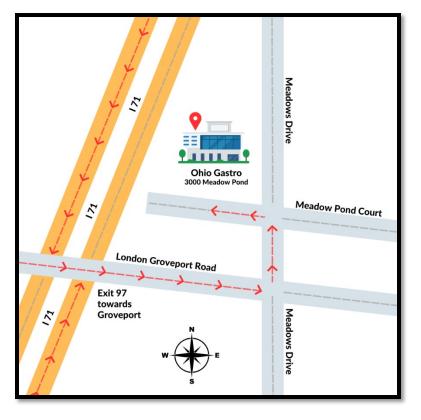

# Ohio Gastroenterology Group, Inc. GROVE CITY

3000 Meadow Pond Suite 500 Grove City, Ohio 43123 614-754-5500

### From the North:

- 1. From I-71 South towards Cincinnati.
- 2. Take the OH-665 East Exit 97 towards Groveport.
- 3. Then take a sharp left onto London Groveport Road/OH-665.
- 4. Turn left onto Meadows Drive.
- 5. Take the 2<sup>nd</sup> left onto Meadow Pond Court.

## From the South:

- 1. From I-71 North towards Columbus.
- 2. Take the OH-665 East Exit 97 towards Groveport/Scioto Downs.
- 3. Turn right onto London Groveport Road/OH-665.
- 4. Take the 1st left onto Meadows Drive.
- 5. Take the 2<sup>nd</sup> left onto Meadow Pond Court.

## From the East:

- 1. From the I-270 South outer belt.
- 2. Merge onto I-71 South via Exit 55 towards Cincinnati.
- 3. Take the OH-665 East Exit 97 towards Groveport.
- 4. Then take a sharp left onto London Groveport Road/OH-665.
- 5. Turn left onto Meadows Drive.
- 6. Take the 2<sup>nd</sup> left onto Meadow Pond Court.

### From the West:

- 1. From the I-270 South outer belt.
- 2. Merge onto I-71 South via Exit 55 towards Cincinnati.
- 3. Take the OH-665 East Exit 97 towards Groveport.
- 4. Then take a sharp left onto London Groveport Road/OH-665.
- 5. Turn left onto Meadows Drive.
- 6. Take the 2<sup>nd</sup> left onto Meadow Pond Court.