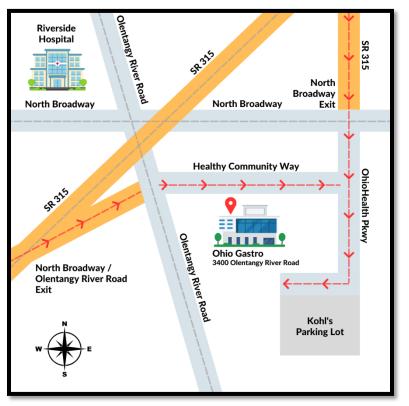

### From the North:

- 1. Take SR 315 South.
- 2. Take the exit toward North Broadway.
- 3. Cross over North Broadway and continue toward OhioHealth Pkwy.
- 4. Turn right within Kohl's parking lot.
- 5. 3400 Olentangy River Road will be on the right-hand side.

#### From the East:

- 1. Take I 70 West.
- 2. Take SR 315 North.
- 3. Take North Broadway/Olentangy River Road exit.
- 4. Continue straight onto Healthy Community Way.
- 5. Turn right at OhioHealth Pkwy.
- 6. Turn right within Kohl's parking lot.
- 7. 3400 Olentangy River Road will be on the right-hand side.

## From the South:

- 1. Take I 71 North.
- 2. Merge onto SR 315 North.
- 3. Take North Broadway/Olentangy River Road exit.
- 4. Continue straight onto Healthy Community Way.
- 5. Turn right at OhioHealth Pkwy.
- 6. Turn right within Kohl's parking lot.
- 7. 3400 Olentangy River Road will be on the right-hand side.

#### From the West:

- 1. Take I 70 East.
- 2. Merge onto I 670 East.
- 3. Take SR 315 North.
- 4. Take North Broadway/Olentangy River Road exit.
- 5. Continue straight onto Healthy Community Way.
- 6. Turn right at OhioHealth Pkwy.
- 7. Turn right within Kohl's parking lot.
- 8. 3400 Olentangy River Road will be on the right-hand side.