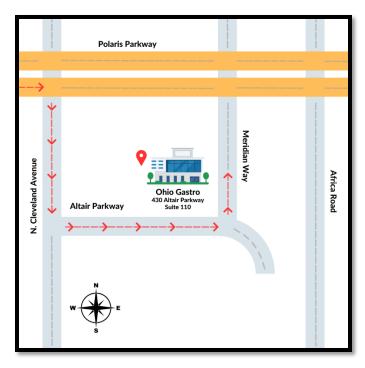

# Ohio Gastroenterology Group, Inc. WESTERVILLE

430 Altair Parkway Suite 110 Westerville, Ohio 43082 614-754-5500

## From the North:

- 1. Take 71 South to Gemini Place.
- 2. Take exit 121 for Gemini Place towards OH-750/Polaris Parkway.
- Turn left onto Gemini Place and continue to Ikea Way.
- 4. Turn right on Worthington Road.
- 5. Use the left two lanes to turn onto Polaris Parkway.
- 6. Turn right at the 1<sup>st</sup> cross street onto N. Cleveland Avenue.
- 7. Turn left onto Altair Parkway.
- 8. Turn left onto Meridian Way and take the first left into the parking lot.

#### From the East:

- 1. Take I-270 North towards Westerville.
- 2. Take exit 27 towards Cleveland Avenue.
- 3. Use the right two lanes to turn right onto N. Cleveland Avenue.
- 4. Turn right onto Altair Parkway.
- 5. Turn left onto Meridian Way and take the 1<sup>st</sup> left into the parking lot.

## From the South:

- 1. Take 71 North to Polaris Parkway.
- 2. Take exit 121.
- 3. Use the right two lanes to turn onto Polaris Parkway.
- 4. Turn right on N. Cleveland Avenue.
- 5. Turn left onto Altair Parkway.
- 6. Turn left onto Meridian Way and take the 1<sup>st</sup> left into the parking lot.

## From the West:

- 1. Take I-270 East towards Westerville.
- 2. Take exit 26 to merge onto I-71 North.
- 3. Take exit 121.
- 4. Use the right two lanes to turn onto Polaris Parkway.
- 5. Turn right onto N. Cleveland Avenue.
- 6. Turn left onto Altair Parkway.
- 7. Turn left onto Meridian Way and take the first left into the parking lot.